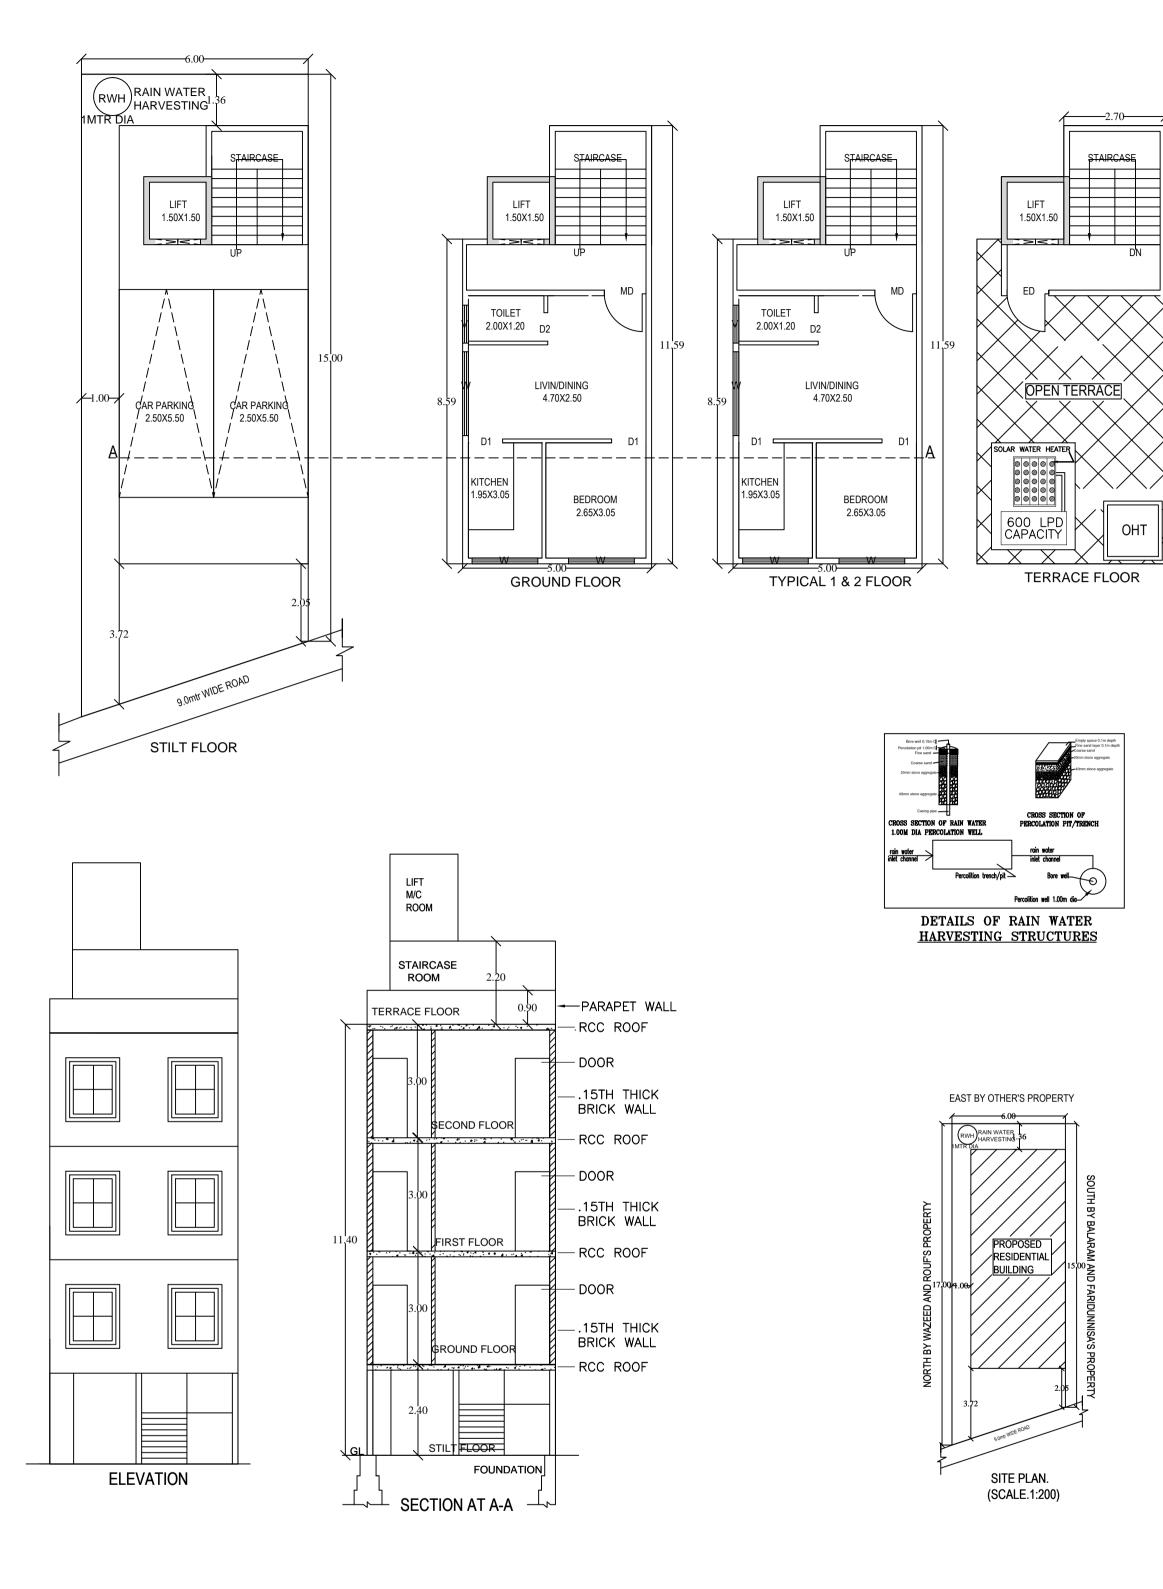

## UnitBUA Table for Block :RESI (AA)

| FLOOR                        | Name | UnitBUA Type | UnitBUA Area | Carpet Area | No. of Rooms | No. of Tenement |
|------------------------------|------|--------------|--------------|-------------|--------------|-----------------|
| GROUND<br>FLOOR PLAN         | GF   | FLAT         | 36.20        | 32.61       | 4            | 1               |
| TYPICAL - 1&<br>2 FLOOR PLAN | TFS  | FLAT         | 36.20        | 32.61       | 4            | 2               |
| Total:                       | -    | -            | 108.59       | 97.84       | 12           | 3               |

Block :RESI (AA) Floor Proposed Total FAR Name Deductions (Area in Sq.mt.) FAR Area Total Built Up Tnmt (No.) Area Area (Sq.mt.) (Sq.mt.) (Sq.mt.) Lift Lift Machine Parking Resi. StairCase Terrace 0.00 19.60 17.35 0.00 2.25 0.00 0.00 Floor Second 53.77 12.90 2.25 0.00 0.00 38.62 38.62 Floor First Floor 12.90 0.00 53.77 2.25 0.00 38.62 38.62 01 Ground Floor 12.90 2.25 0.00 0.00 38.62 38.62 53.77 01 Stilt Floor 0.00 48.50 0.00 0.00 57.95 7.20 2.25 00 Total: 238.86 63.25 9.00 2.25 48.50 115.86 115.86 03 Total Number of Same Blocks Total: 238.86 63.25 9.00 2.25 48.50 115.86 115.86 03

# Block USE/SUBUSE Details

| Block Name | Block Use   | Block SubUse                | Block Structure        | Block Land Use<br>Category |
|------------|-------------|-----------------------------|------------------------|----------------------------|
| RESI (AA)  | Residential | Plotted Resi<br>development | Bldg upto 11.5 mt. Ht. | R                          |

Parking Check (Table 7b)

| Vehicle Type  | Reqd.             |      | Achieved |               |  |
|---------------|-------------------|------|----------|---------------|--|
|               | No. Area (Sq.mt.) |      | No.      | Area (Sq.mt.) |  |
| Car           | -                 | -    | 2        | 27.50         |  |
| Total Car     | -                 | -    | 2        | 27.50         |  |
| Other Parking | -                 | -    | -        | 21.00         |  |
| Total         |                   | 0.00 |          | 48.50         |  |

# FAR & Tenement Details

| FAR & I en<br>Block | ement Detai<br>No. of Same<br>Bldg | Total Built<br>Up Area | Deductions (Area in Sq.mt.) |      |              | Proposed<br>FAR Area<br>(Sq.mt.) | Total FAR<br>Area | T        |   |
|---------------------|------------------------------------|------------------------|-----------------------------|------|--------------|----------------------------------|-------------------|----------|---|
|                     | Didg                               | (Sq.mt.)               | StairCase                   | Lift | Lift Machine | Parking                          | Resi.             | (Sq.mt.) |   |
| RESI (AA)           | 1                                  | 238.86                 | 63.25                       | 9.00 | 2.25         | 48.50                            | 115.86            | 115.86   | Γ |
| Grand<br>Total:     | 1                                  | 238.86                 | 63.25                       | 9.00 | 2.25         | 48.50                            | 115.86            | 115.86   |   |

|                    |           | Table 7a)       |          |                |       |            |       |       |
|--------------------|-----------|-----------------|----------|----------------|-------|------------|-------|-------|
| Block<br>Name Type |           | SubUse          | Area     | Un             | nits  | Car        |       |       |
| Name               | туре      | Subuse          | (Sq.mt.) | Reqd.          | Prop. | Reqd./Unit | Reqd. | Prop. |
|                    | Total :   |                 | -        | -              | -     | -          | 0     | 2     |
|                    |           |                 |          |                |       |            |       |       |
|                    | JLE OF J  |                 |          |                |       |            |       |       |
| BLOCK N            |           | NAME            | <u>:</u> | LENGTH         |       | HEIGHT     | N     | OS    |
| RESI (AA)          |           | D2              |          | 0.75           |       | 2.10       | (     | 03    |
| RESI (AA)          |           | D1              |          | 0.91           |       | 2.10       | (     | 06    |
| RESI (AA)          |           | MD              |          | 1.10           |       | 2.10       | 03    |       |
|                    |           |                 |          |                |       |            | _     |       |
| SCHEDL             | JLE OF J  | OINERY:         | I        |                |       |            |       |       |
| SCHEDU<br>BLOCK N  |           | OINERY:<br>NAME |          | LENGTH         |       | HEIGHT     |       | OS    |
|                    | IAME      |                 |          | LENGTH<br>1.00 |       |            |       |       |
| BLOCK N            | IAME<br>) | NAME            |          | -              |       | HEIGHT     | (     | OS    |